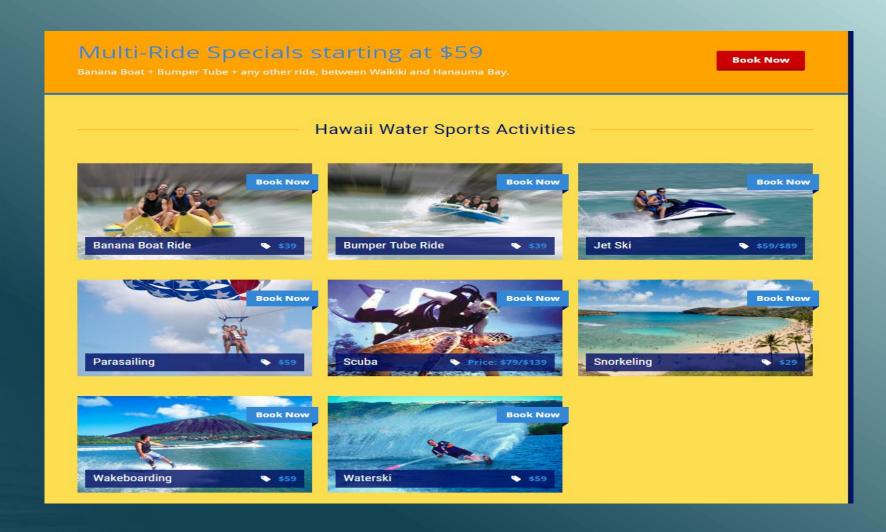

Touch, feed and get splashed by a dolphin! 15 person minimum

- Admission access to all exhibits & 3 major shows
- Reserved party area with pepperoni & cheese pizzas, vanilla ice cream, fruit punch, water and dolphin-shaped cake
- A Dolphin feeding experience (\$15.00 value each) for the birthday person and up to 14 guests
- Photo op (\$13.99 value), for the birthday person with our Dolphin 'ohana as the backdrop!

Up to 15 guests for \$574.99\*\*\*

\* Honu (Turtle) Feeding Package - Up to10 guests for \$299.99. \$29.99 per person up to 30 guests (including birthday person and 'oh \*\* Splash! Package - Up to15 guests for \$499.99. \$29.99 per person up to 30 guests (including birthday person and 'ohana) maximum

#### Day 3:Trip to Maui(264-59-59)=\$146

- Jet Ski
- \$59 there\$59 back



# Day 4: h and beach (146-

Cliff diving (\$0)







Relaxing in the evening (\$0)









# Day 5: Trip to Kauai (money extension: jet ski, room, and food )





### Day 6: back to the airport









## Food for days 1-5: Lunch











- Day1: open house restaurant \$21
- Day2: the spice house \$20
- Day3: kula lodge restaurant \$15
- Day4: mw restaurant \$15
- Day5: Lahaina grill \$ 16

Total Cost